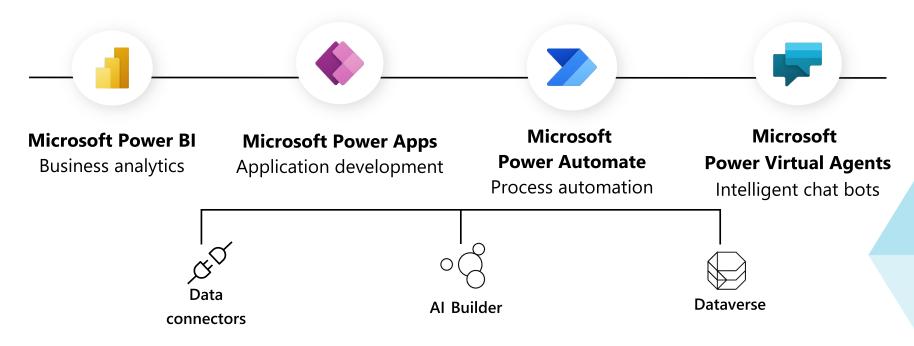

## **Microsoft Power Platform Implementation**

Klevron excels in leveraging the Microsoft Power Platform to empower organizations with efficient and innovative solutions. It is a low-code platform comprising of 4 components - PowerApps, Power BI, Power Automate, Virtual Agents hosted on Microsoft Cloud Platform "Azure" that connects Office 365, Dynamics 365, as well as standalone Mobile and Web apps that aids organizations with data analysis and business process automation.

#### **Advantages**

100+ Connectors & Gateways

Dataverse

Pro Dev Extensibility

AI, ML, & Cognitive Services