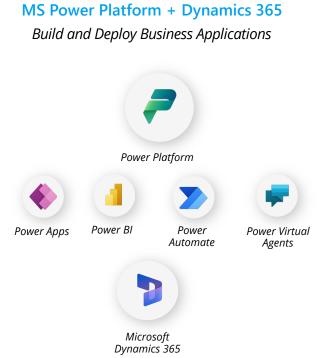

## **Microsoft Power Platform Implementation**

Klevron excels in leveraging the Microsoft Power Platform to empower organizations with efficient and innovative solutions. It is a low-code platform comprising of 4 components - PowerApps, Power BI, Power Automate, Virtual Agents hosted on Microsoft Cloud Platform "Azure" that connects Office 365, Dynamics 365, as well as standalone Mobile and Web apps that aids organizations with data analysis and business process automation.